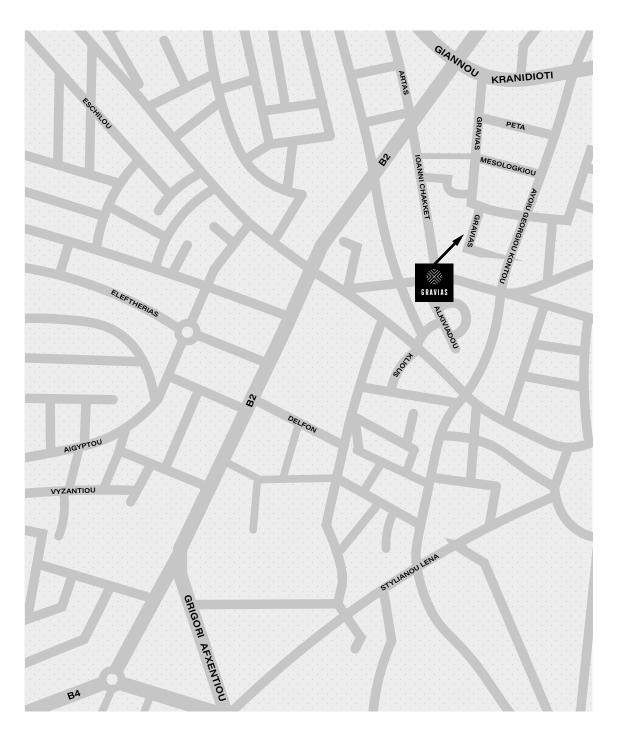

## LOCATION

The suburb of Livadia is situated on the outskirts of Larnaca. The area is ideal due to its abundance of essential amenities nearby. Additionally, the city centre can be reached within a mere 10 minutes by car, with effortless access to the highway.

Its central location is conveniently just a 20-minute drive from Larnaca Airport.