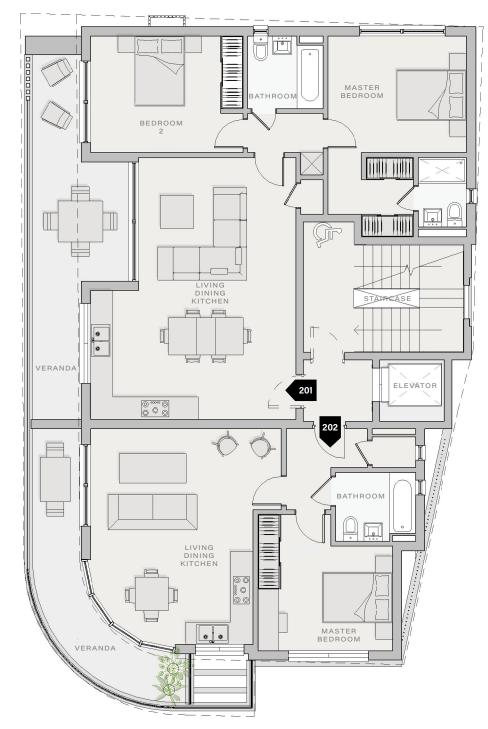

| APARTMENT | FLOOR  | BEDS | INTERNAL AREA | VERANDA | TOTAL AREA |
|-----------|--------|------|---------------|---------|------------|
| 201       | Second | 2    | 75m²          | 18m²    | 93m²       |
| 202       | Second | 1    | 50m²          | 13m²    | 63m²       |