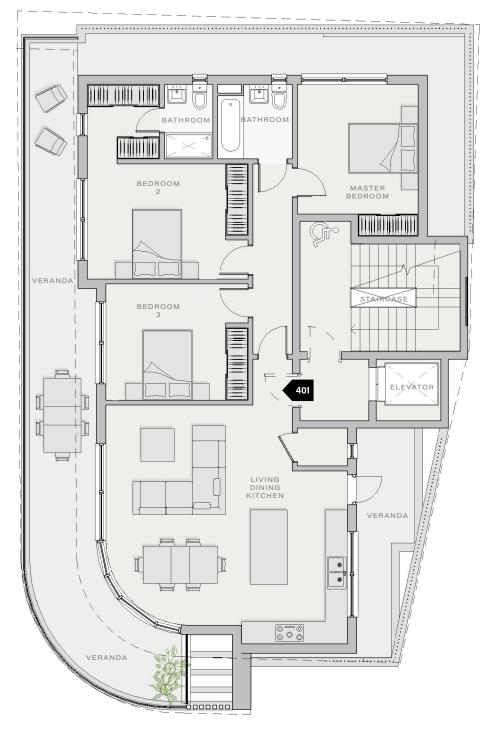

| APARTMENT | FLOOR | BEDS | INTERNAL AREA | VERANDA | TOTAL AREA |
|-----------|-------|------|---------------|---------|------------|
| 401       | Third | 3    | 96m²          | 41m²    | 137m²      |