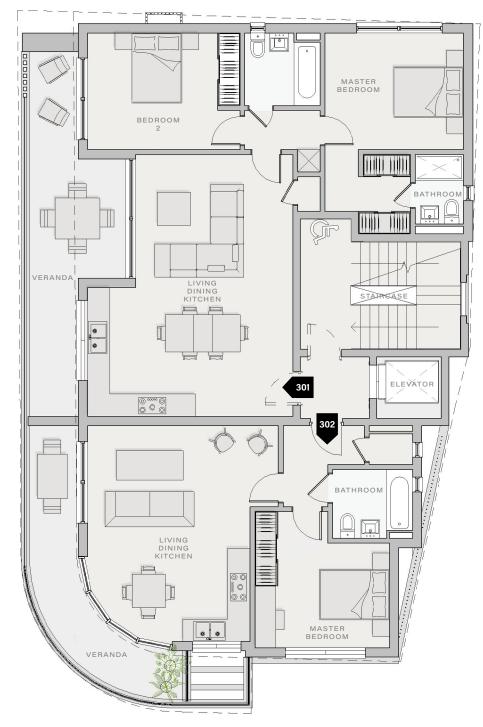

| APARTMENT | FLOOR | BEDS | INTERNAL AREA | VERANDA | TOTAL AREA |
|-----------|-------|------|---------------|---------|------------|
| 301       | Third | 2    | 75m²          | 18m²    | 93m²       |
| 302       | Third | 1    | 35m²          | 19m²    | 54m²       |