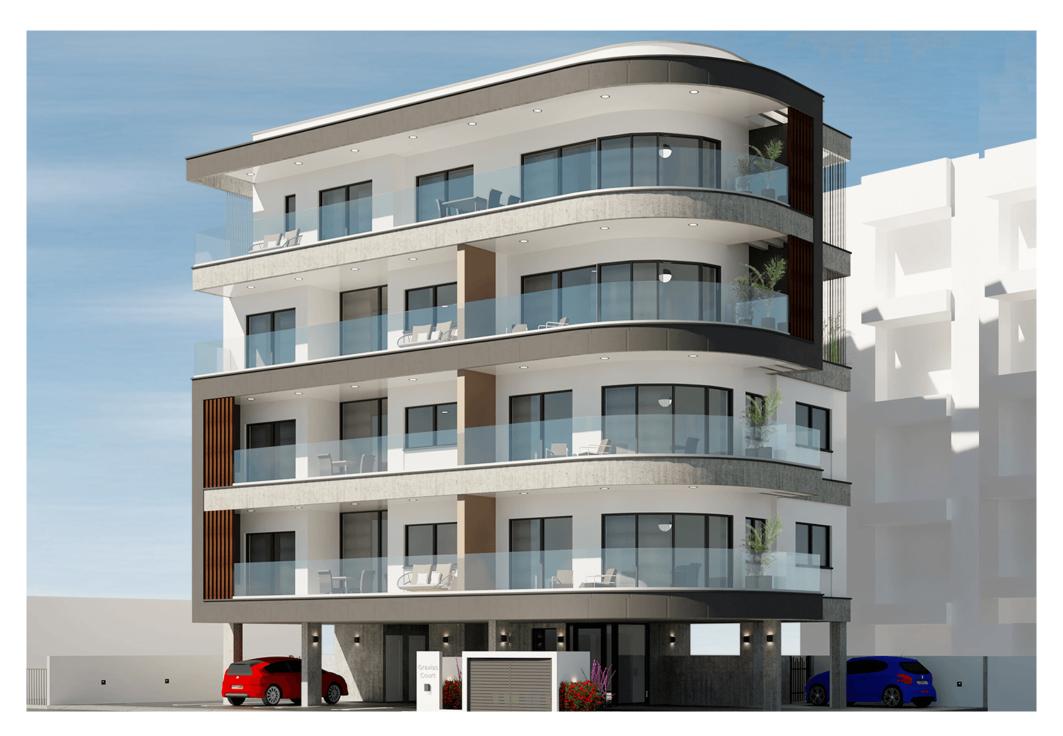

## DEVELOPMENT

These magnificent apartments form an exquisite collection, designed to maximize the renowned Cypriot sunlight.

The interiors are well-designed using high-quality materials and finishes, providing ample space. Additionally, there are inviting balconies that expand the living area for both entertainment purposes and to bask in the Larnaca sun.

Each apartment has a dedicated parking spot providing convenient shaded parking that guarantees security and direct building access.

| APARTMENT | FLOOR | BEDS | INTERNAL AREA | VERANDA | TOTAL AREA |
|-----------|-------|------|---------------|---------|------------|
| 101       | First | 2    | 75m²          | 18m²    | 93m²       |
| 102       | First | 1    | 50m²          | 13m²    | 63m²       |