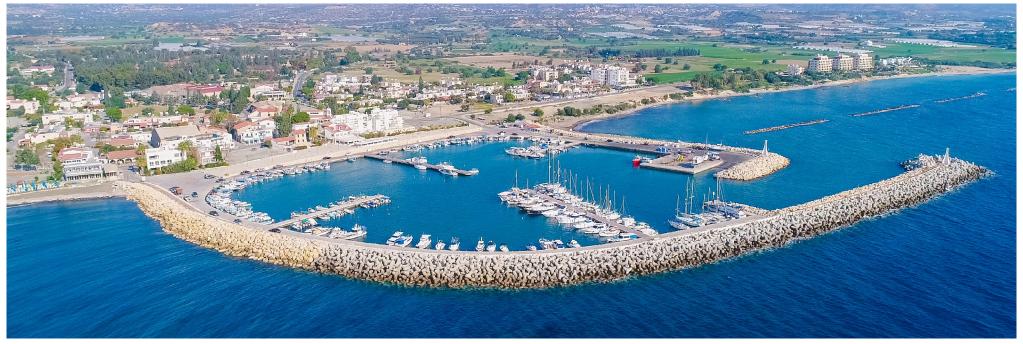

## LOCATION

The suburb of Livadia is situated on the outskirts of Larnaca. The area is ideal due to its abundance of essential amenities nearby. Additionally, the city centre can be reached within a mere 10 minutes by car, with effortless access to the highway.

Its central location is conveniently just a 20-minute drive from Larnaca Airport.